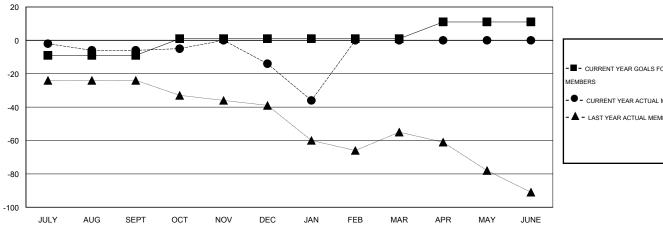

#### GOALS AND ACTUAL MEMBERS CUMULATIVE

| -■- CURRENT YEAR GOALS FOR NEW    |
|-----------------------------------|
| MEMBERS                           |
| - ● - CURRENT YEAR ACTUAL MEMBERS |
| - ▲ - LAST YEAR ACTUAL MEMBERS    |
|                                   |
|                                   |
|                                   |
|                                   |